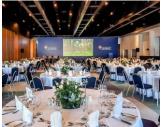

## **ATLAS**

LEVEL 1 - GROUND FLOOR

### **LEVEL 1 - GROUND FLOOR**

|     | Room                                                     | Theatre | Classroom | U Shape | Cocktail<br>************************************ | Banquet<br>🔅 |
|-----|----------------------------------------------------------|---------|-----------|---------|--------------------------------------------------|--------------|
| 1   | "ATLAS" A+B+C+D PLENARY HALL & GALLERIES (Natural Light) | 3400    | 1400      | -       | 2750                                             | 1500         |
|     | "ATLAS" A+B+C+D PLENARY HALL (Natural Light)             | 3000    | 1400      | -       | 2750                                             | 1500         |
| 1.a | "ATLAS" A (Natural Light)                                | 420     | 210       | 125     | 500                                              | 430          |
| 1.b | "ATLAS" B                                                | 840     | 300       | 134     | 800                                              | 470          |
| 1.c | "ATLAS" C                                                | 840     | 300       | 134     | 800                                              | 470          |
| 1.d | "ATLAS" D                                                | 240     | 150       | 70      | 200                                              | 132          |
| F.1 | "ATLAS" FOYER (Level 1 - GROUND FLOOR)                   | -       | -         | -       | -                                                | -            |

# **COLOSSEUM**CONVENTION CENTER

LEVEL 1 & LEVEL 2 CAPACITY CHART