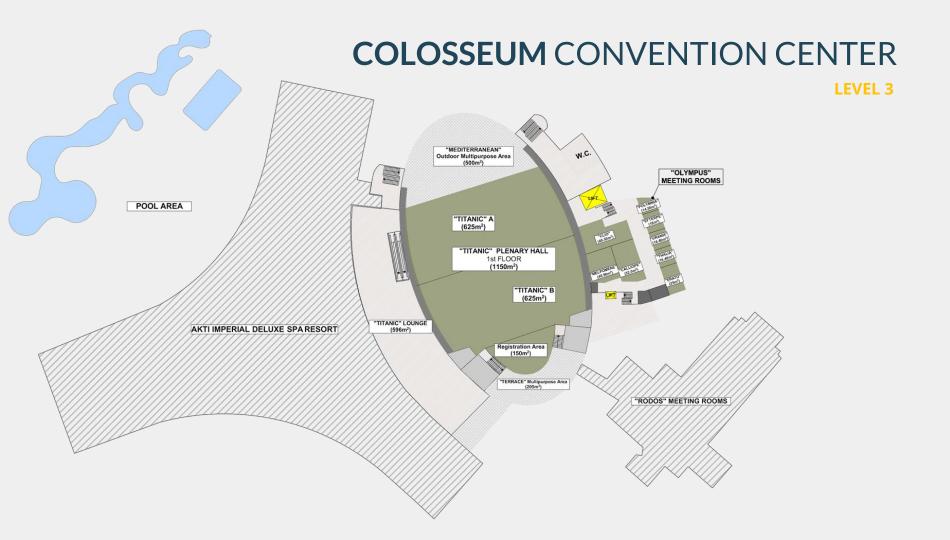

## **COLOSSEUM**CONVENTION CENTER

LEVEL 3 CAPACITY CHART

### LEVEL 3 - 1st FLOOR

|                                                                                                   | Room  COLOSSEUM CONVENTION CENTER - MAIN BUILDING | Theatre | Classroom | U Shape | Cocktail<br>************************************ | Banquet<br><b>i</b> |  |  |
|---------------------------------------------------------------------------------------------------|---------------------------------------------------|---------|-----------|---------|--------------------------------------------------|---------------------|--|--|
| 18                                                                                                | "TITANIC" MAIN EXHIBITION HALL (Natural Light)    | 1650    | 900       | 192     | 1800                                             | 1050                |  |  |
| 18.a                                                                                              | "TITANIC" A (Natural Light)                       | 825     | 450       | -       | -                                                | 320                 |  |  |
| 18.b                                                                                              | "TITANIC" B (Natural Light)                       | 825     | 450       | -       | -                                                | 410                 |  |  |
| 18.c                                                                                              | REGISTRATION AREA (Natural Light)                 | -       | -         | -       | -                                                | -                   |  |  |
| 26                                                                                                | EXHIBITION LOUNGE                                 | -       | -         | -       | -                                                | -                   |  |  |
| 28                                                                                                | "MEDITERRANEAN" OUTDOOR MULTIPURPOSE AREA         | -       | -         | -       | -                                                | -                   |  |  |
| 29                                                                                                | "TERRACE" MULTIPURPOSE AREA                       | -       | -         | -       | -                                                | -                   |  |  |
| —— "OLYMPUS" MEETING ROOMS   Hospitality suites "The Olympian Gods" - Lower Level (Natural Light) |                                                   |         |           |         |                                                  |                     |  |  |
| 19                                                                                                | MELPOMENE                                         | 33      | 19        | 40      | -                                                | -                   |  |  |
| 20                                                                                                | CALLIOPE                                          | 70      | 40        | 42      | -                                                | -                   |  |  |
| 21                                                                                                | CLIO                                              | 63      | 38        | 39      | -                                                | -                   |  |  |
| 22                                                                                                | POLYMNIA                                          | 18      | 11        | 12      | -                                                | -                   |  |  |
| 23                                                                                                | EFTERPE                                           | 23      | 14        | 12      | -                                                | -                   |  |  |
| 24                                                                                                | URANIA                                            | 20      | 12        | 12      | -                                                | -                   |  |  |
| 25                                                                                                | THALIA                                            | 20      | 12        | 12      | -                                                | -                   |  |  |
| 26                                                                                                | ERATO                                             | 18      | 11        | 12      | -                                                | -                   |  |  |