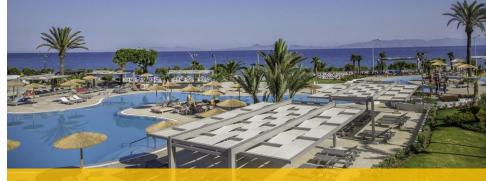

### **INDOOR & OUTDOOR**

The resort covers 42.000 sq. meters with 2 Gigantic swimming pools & a "lazy river" among the beautiful garden, full of trees and vegetation growth. The main pool near the Jolly Chef Center has a maximum length of 42 meters and a maximum width 18 meters, it is with fresh water, the second pool with snail shape is 21X17 with fresh water as well. The Maximum depth of both pools is around is 1,70 meters. The "lazy river" has a length of about 30 meters and it is running into the main pool with a depth of 1,60m.