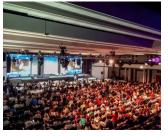

| 120            | 60                | -                                       | - | -   |
| .c "( | COLOSSOS" C (Natural Light)                                                                              | 150            | 60                | -                                       | - | -   |
| 7 "k  | (AMIROS" (Natural Light)                                                                                 | 75             | 55                | 31                                      | - | -   |
|       | RODOS" Conference Centre FOYER (Natural Light)                                                           |                |                   |                                         |   |     |

# **COLOSSEUM**CONVENTION CENTER

LEVEL 1 & LEVEL 2 CAPACITY CHART



















## **COLOSSEUM**CONVENTION CENTER

LEVEL 3 CAPACITY CHART

### LEVEL 3 - 1st FLOOR

|                                                                                                   | Room  COLOSSEUM CONVENTION CENTER - MAIN BUILDING | Theatre | Classroom | U Shape | Cocktail<br>************************************ | Banquet<br><b>i</b> |  |  |
|---------------------------------------------------------------------------------------------------|---------------------------------------------------|---------|-----------|---------|--------------------------------------------------|---------------------|--|--|
| 18                                                                                                | "TITANIC" MAIN EXHIBITION HALL (Natural Light)    | 1650    | 900