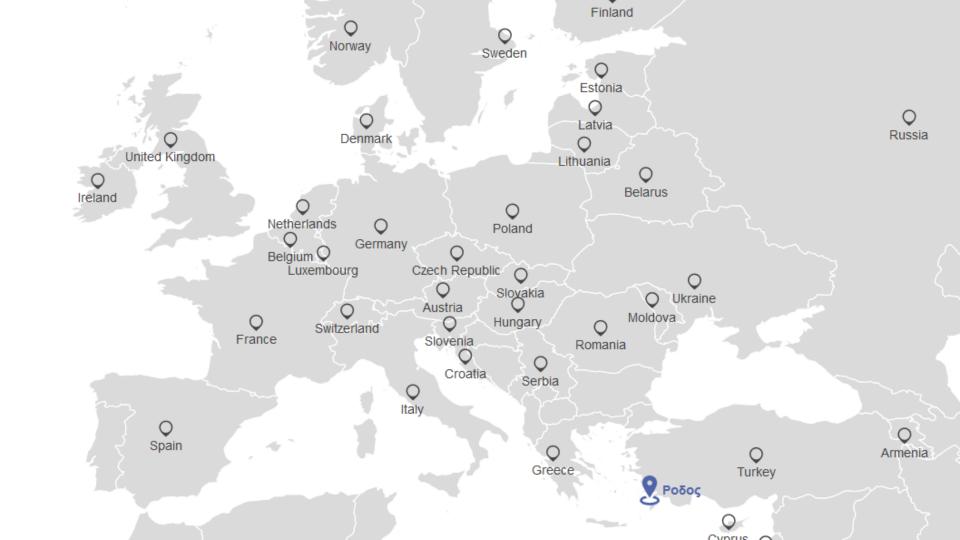

### **RHODES STATS**

5,301,233 Passengers

37.066 Total Scheduled flights in 2018 Flights

Total number of counties, including Greece , with flights from/to Rhodes 33 Countries

Total number of cities including Greece with flights from/to Rhodes 149 Cities