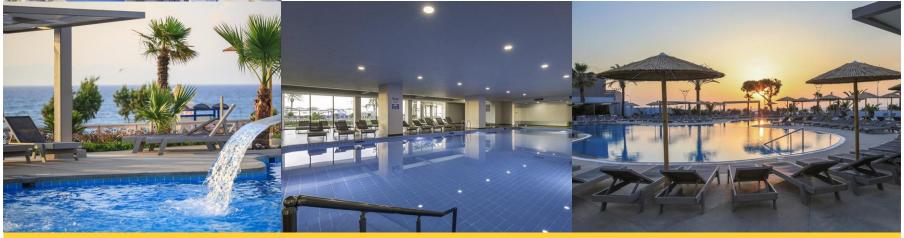

### **INDOOR & OUTDOOR**

The resort covers 42.000 sq. meters with 2 Gigantic swimming pools & a "lazy river" among the beautiful garden, full of trees and vegetation growth. The main pool near the Jolly Chef Center has a maximum length of 42 meters and a maximum width 18 meters, it is with fresh water, the second pool with snail shape is 21X17 with fresh water as well. The Maximum depth of both pools is around is 1,70 meters. The "lazy river" has a length of about 30 meters and it is running into the main pool with a depth of 1,60m.