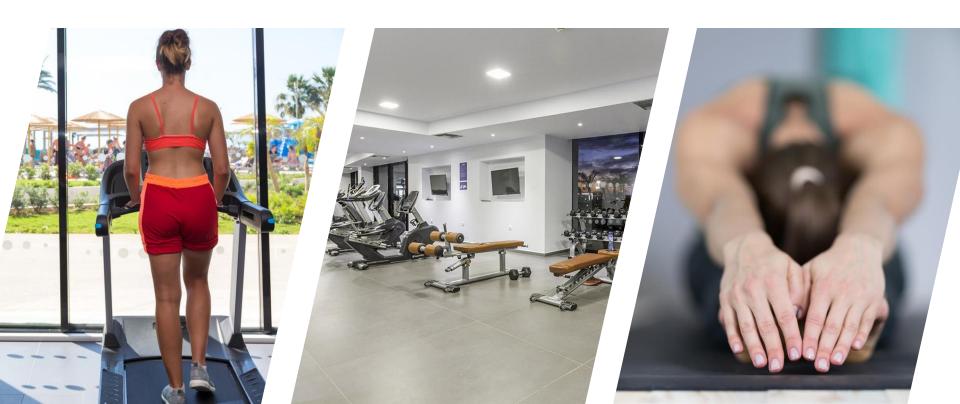

## FITNESS FACILITIES

INDOOR SWIMMING POOL & WELL EQUIPPED FITNESS CENTER

Daily activities are organized around our main pool area, and evening shows take place 7 days a week in our open air theater or in one of our bars!

### Some of our activities:

- ☐ Tennis with Tennis instructor
- □ Basketball
- Beach volley
- □ Darts
- ☐ Archery
- ☐ Ping Pong
- ☐ Billiards (extra charge)
- Water polo