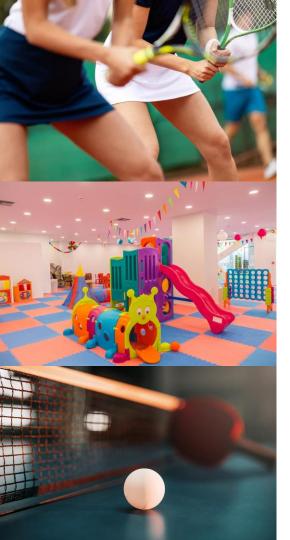

- ☐ Greek night with live band and folkloric dancers once per week
- ☐ Professional Cabaret shows 3 times a week
- ☐ Live international music 4 times a week (Latin, Rock, etc.)

Mini-Club for children ages 4-12 (younger children welcome, but require adult supervision) open 7 days a week from 10:00-18:00

### Some of our activities:

- ☐ Tennis with Tennis instructor
- □ Basketball
- Beach volley
- □ Darts
- ☐ Archery
- ☐ Ping Pong
- ☐ Billiards (extra charge)
- Water polo