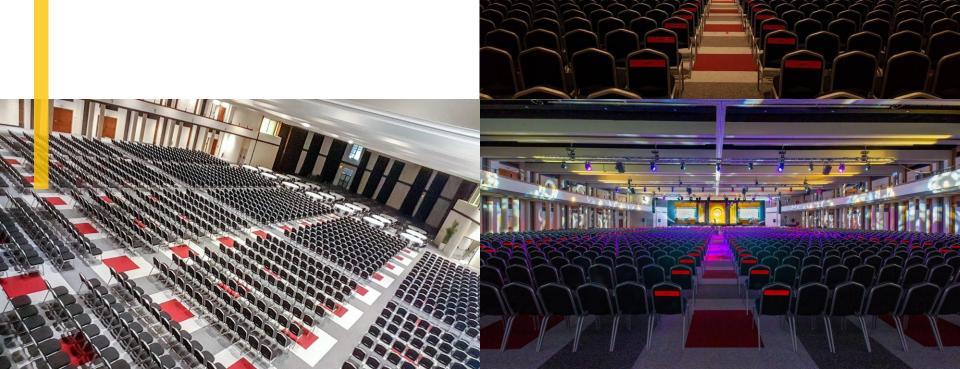

### **LEVEL 1 - GROUND FLOOR**

|     | Room                                                     | Theatre | Classroom | U Shape | Cocktail<br>************************************ | Banquet<br>🔅 |
|-----|----------------------------------------------------------|---------|-----------|---------|--------------------------------------------------|--------------|
| 1   | "ATLAS" A+B+C+D PLENARY HALL & GALLERIES (Natural Light) | 3400    | 1400      | -       | 2750                                             | 1500         |
|     | "ATLAS" A+B+C+D PLENARY HALL (Natural Light)             | 3000    | 1400      | -       | 2750                                             | 1500         |
| 1.a | "ATLAS" A (Natural Light)                                | 420     | 210       | 125     | 500                                              | 430          |
| 1.b | "ATLAS" B                                                | 840     | 300       | 134     | 800                                              | 470          |
| 1.c | "ATLAS" C                                                | 840     | 300       | 134     | 800                                              | 470          |
| 1.d | "ATLAS" D                                                | 240     | 150       | 70      | 200                                              | 132          |
| F.1 | "ATLAS" FOYER (Level 1 - GROUND FLOOR)                   | -       | -         | -       | -                                                | -            |

### **LEVEL 2 - MAIN ENTRANCE LEVEL**

|       | — COLOSSEUM CONVENTION CENTER - MAIN BUILDING —                                                          |                |                   |                                         |   |     |
|-------|----------------------------------------------------------------------------------------------------------|----------------|-------------------|-----------------------------------------|---|-----|
| .a "A | ATLAS" GALLERY A                                                                                         | 200            | 100               | -                                       | - | -   |
| .b "/ | ATLAS" GALLERY B                                                                                         | 200            | 100               | -                                       | - | -   |
| .3 "( | GALLERY" FOYER (Natural Light)                                                                           | -              | -                 | -                                       | - | -   |
|       |                                                                                                          |                |                   |                                         |   |     |
| 3 "I  | <ul> <li>ADDITIONAL CONFERENCE HALLS IN THE MAIN HOTEL</li> <li>ALYSSOS" HALL (Natural Light)</li> </ul> | 240            | 115               | 77                                      |   | 160 |
| _     |                                                                                                          |                |                   | * * * * * * * * * * * * * * * * * * * * | - | 160 |
| 4_"1  | ALYSSOS" FOYER (Natural Light)                                                                           | -              | -                 | -                                       | - | -   |
| _     | —— "OLYMPUS" MEETING ROOMS   Hospitality suites "The (                                                   | Olympian Gods" | - Lower Level (Na | tural Light)                            |   |     |
| 4 ZE  | EUS                                                                                                      | 70             | 40                | 31                                      | - | -   |
| 5 A   | POLLO                                                                                                    | 45             | 25                | 21                                      | - | -   |
| 6 A   | RTEMIS                                                                                                   | 35             | 20                | 21                                      | - | -   |
| 7 A   | THENA                                                                                                    | 33             | 20                | 21                                      | - | -   |
| 8 P   | OSEIDON                                                                                                  | 55             | 30                | 28                                      | - | -   |
| 9 H   | ERA                                                                                                      | 28             | 15                | 18                                      | - | -   |
| 0 A   | RES                                                                                                      | 38             | 20                | 21                                      | - | -   |
| 1 D   | IMITRA                                                                                                   | 37             | 20                | 21                                      | - | -   |
| 2 H   | ERMES                                                                                                    | 37             | 20                | 21                                      | - | -   |
| 3 A   | PHRODITE                                                                                                 | 45             | 25                | 28                                      | - | -   |
| 5 "(  | DLYMPUS" Hospitality suites FOYER (Natural Light)                                                        | 45             | 25                | 28                                      | - | -   |
|       | "RODOS" MEETING ROOMS                                                                                    |                |                   |                                         |   |     |
| 4 "/  | ATAVIROS" (Natural Light)                                                                                | 80             | 55                | 31                                      | - | -   |
| 5 K   | ALLITHEA                                                                                                 | 90             | 65                | 36                                      | - | -   |
| 6 "(  | COLOSSOS" A+B+C PLENARY HALL (Natural Light)                                                             | 450            | 280               | 70                                      | - | 250 |
| a "(  | COLOSSOS" A (Natural Light)                                                                              | 150            | 60                | -                                       | - | -   |
| b "(  | COLOSSOS" B (Natural Light)                                                                              | 120            | 60                | -                                       | - | -   |
| .c "( | COLOSSOS" C (Natural Light)                                                                              | 150            | 60                | -                                       | - | -   |
| 7 "k  | (AMIROS" (Natural Light)                                                                                 | 75             | 55                | 31                                      | - | -   |
|       | RODOS" Conference Centre FOYER (Natural Light)                                                           |                |                   |                                         |   |     |