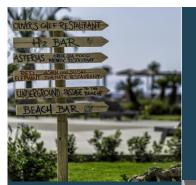

## **RESTAURANTS & BARS**

SOMETHING FOR EVERYONE!

THE "JOLLY CHEF" RESTAURANT (by the MAIN POOL)

Open from 10:00 - 24:00

THE "JOLLY BARTENDER"
BAR
(by the MAIN POOL)

Open from 10:00 - 24:00

THE "OLIVER'S CHEF"
Restaurant

Open from 10:00 - 24:00

THE "H2" BAR (by the "SNAIL" POOL)

Open from 10:00 -24:00

THE LOBBY BAR

Open from 06:00 - 24:00

**BEACH BAR** 

Open from 10:00 -18:00