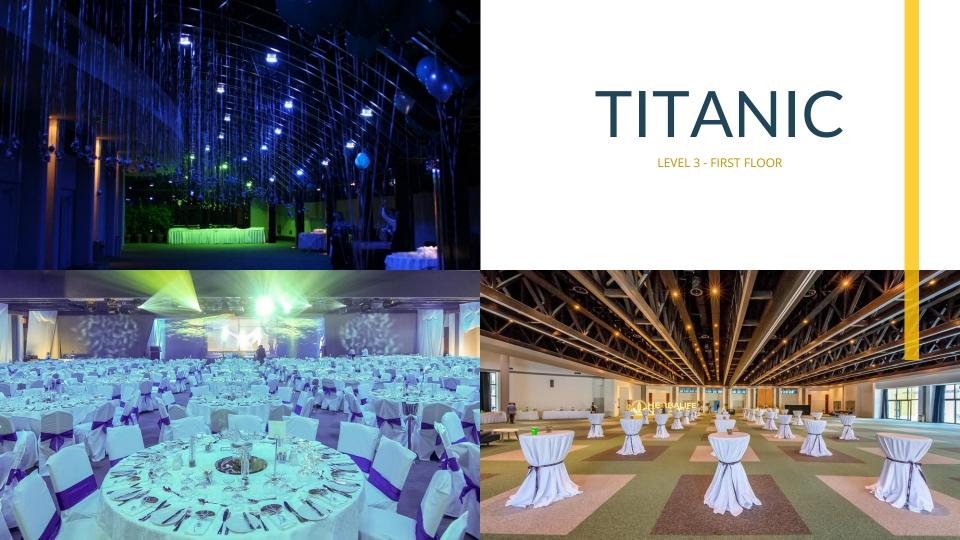

### LEVEL 3 - 1st FLOOR

|                                                                                                   | Room  COLOSSEUM CONVENTION CENTER - MAIN BUILDING | Theatre | Classroom | U Shape | Cocktail<br>************************************ | Banquet<br><b>i</b> |  |  |
|---------------------------------------------------------------------------------------------------|---------------------------------------------------|---------|-----------|---------|--------------------------------------------------|---------------------|--|--|
| 18                                                                                                | "TITANIC" MAIN EXHIBITION HALL (Natural Light)    | 1650    | 900       | 192     | 1800                                             | 1050                |  |  |
| 18.a                                                                                              | "TITANIC" A (Natural Light)                       | 825     | 450       | -       | -                                                | 320                 |  |  |
| 18.b                                                                                              | "TITANIC" B (Natural Light)                       | 825     | 450       | -       | -                                                | 410                 |  |  |
| 18.c                                                                                              | REGISTRATION AREA (Natural Light)                 | -       | -         | -       | -                                                | -                   |  |  |
| 26                                                                                                | EXHIBITION LOUNGE                                 | -       | -         | -       | -                                                | -                   |  |  |
| 28                                                                                                | "MEDITERRANEAN" OUTDOOR MULTIPURPOSE AREA         | -       | -         | -       | -                                                | -                   |  |  |
| 29                                                                                                | "TERRACE" MULTIPURPOSE AREA                       | -       | -         | -       | -                                                | -                   |  |  |
| —— "OLYMPUS" MEETING ROOMS   Hospitality suites "The Olympian Gods" - Lower Level (Natural Light) |                                                   |         |           |         |                                                  |                     |  |  |
| 19                                                                                                | MELPOMENE                                         | 33      | 19        | 40      | -                                                | -                   |  |  |
| 20                                                                                                | CALLIOPE                                          | 70      | 40        | 42      | -                                                | -                   |  |  |
| 21                                                                                                | CLIO                                              | 63      | 38        | 39      | -                                                | -                   |  |  |
| 22                                                                                                | POLYMNIA                                          | 18      | 11        | 12      | -                                                | -                   |  |  |
| 23                                                                                                | EFTERPE                                           | 23      | 14        | 12      | -                                                | -                   |  |  |
| 24                                                                                                | URANIA                                            | 20      | 12        | 12      | -                                                | -                   |  |  |
| 25                                                                                                | THALIA                                            | 20      | 12        | 12      | -                                                | -                   |  |  |
| 26                                                                                                | ERATO                                             | 18      | 11        | 12      | -                                                | -                   |  |  |