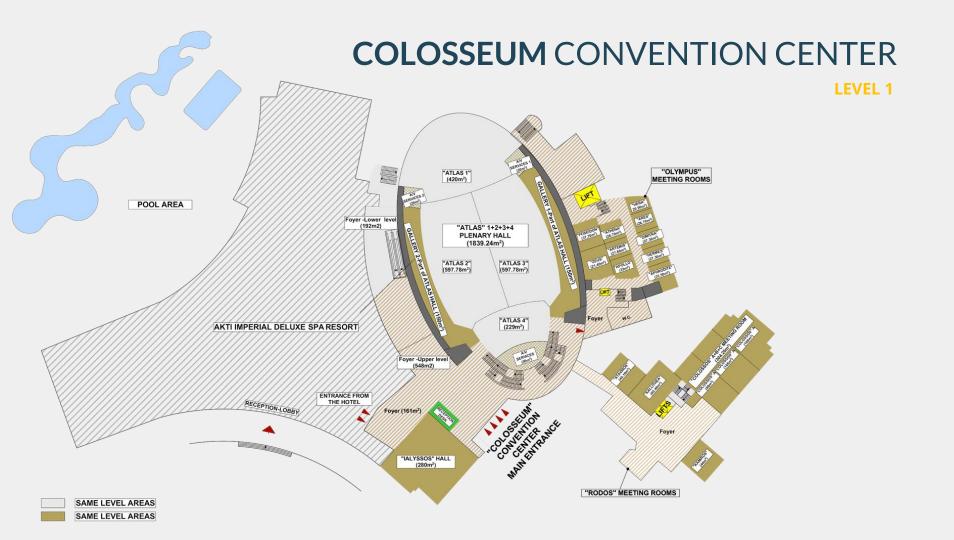

## **ATLAS**

LEVEL 1 - GROUND FLOOR

### **LEVEL 1 - GROUND FLOOR**

|     | Room                                                     | Theatre | Classroom | U Shape | Cocktail<br>************************************ | Banquet<br>🔅 |
|-----|----------------------------------------------------------|---------|-----------|---------|--------------------------------------------------|--------------|
| 1   | "ATLAS" A+B+C+D PLENARY HALL & GALLERIES (Natural Light) | 3400    | 1400      | -       | 2750                                             | 1500         |
|     | "ATLAS" A+B+C+D PLENARY HALL (Natural Light)             | 3000    | 1400      | -       | 2750                                             | 1500         |
| 1.a | "ATLAS" A (Natural Light)                                | 420     | 210       | 125     | 500                                              | 430          |
| 1.b | "ATLAS" B                                                | 840     | 300       | 134     | 800                                              | 470          |
| 1.c | "ATLAS" C                                                | 840     | 300       | 134     | 800                                              | 470          |
| 1.d | "ATLAS" D                                                | 240     | 150       | 70      | 200                                              | 132          |
| F.1 | "ATLAS" FOYER (Level 1 - GROUND FLOOR)                   | -       | -         | -       | -                                                | -            |

# **COLOSSEUM**CONVENTION CENTER

LEVEL 1 & LEVEL 2 CAPACITY CHART